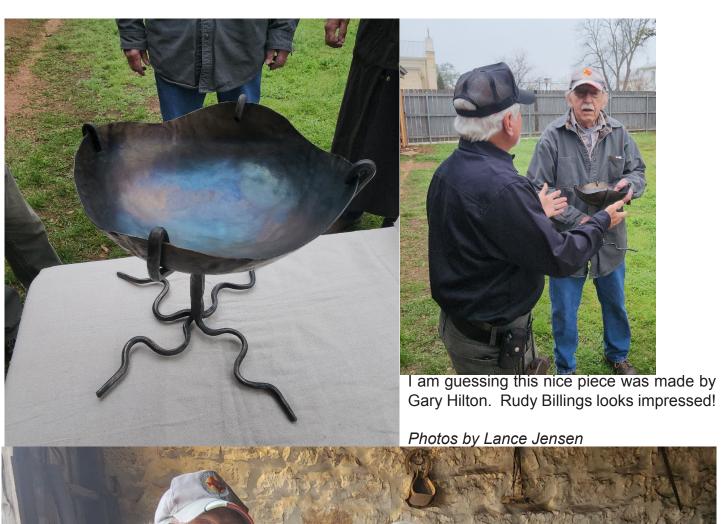

**Sunday, June 9th**: Tour the Center for Metal Arts (106 Iron Street) at 9 am.

A more detailed schedule will be released at a later date. Hope to see you there!

Above: Trade Items from the March meeting.

Photo by Lance Jensen

Below: A suggestion for the April Trade Item (but you keep yours this month)

W W W . B A L C O N E S F O R G E . ORG

Balcones Forge is dedicated to the teaching and sharing of Blacksmithing.