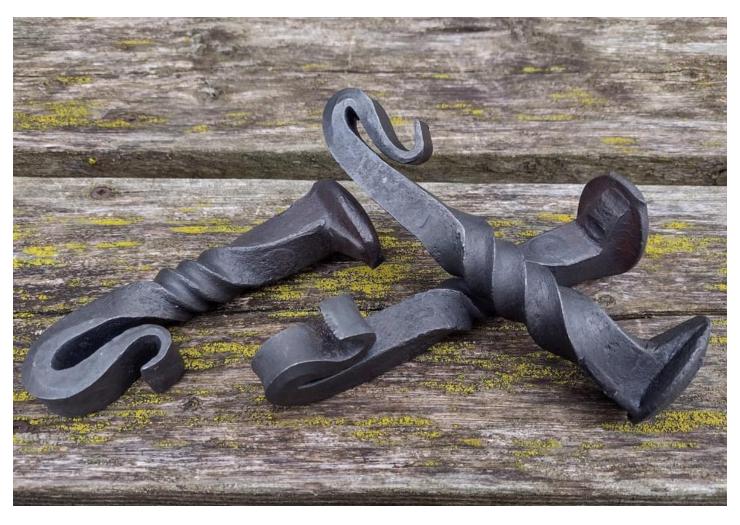

Mr. Achterberg won the trade item again this month and has suggested a competition trade item for the April meeting. I think it is a great idea! Here's how it works. You make your trade item, but we don't draw numbers. You get to keep your own item. All the entries will be judged, and a winner selected. Perhaps even a runner up too depending on participation. There will be a prize for the winner. Jerry has chosen something from a railroad spike, as long as it's NOT a knife.