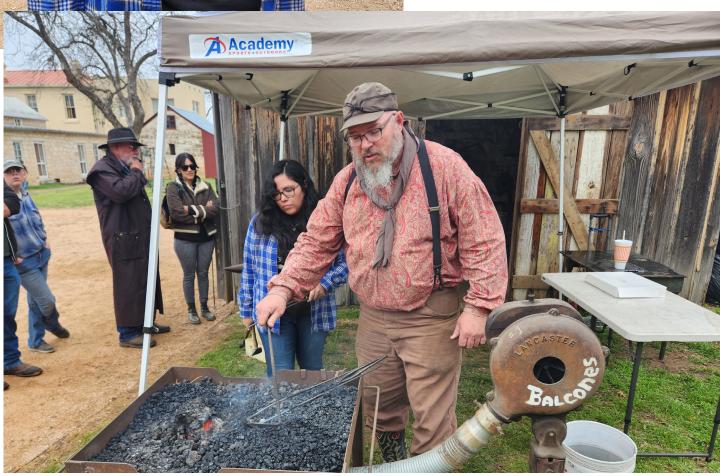

Shown here is our President herlping a new smith to forge an "S" hook.

Photos by Lance Jensen

W W W . B A L C O N E S F O R G E . ORG

W W W . B A L C O N E S F O R G E . ORG